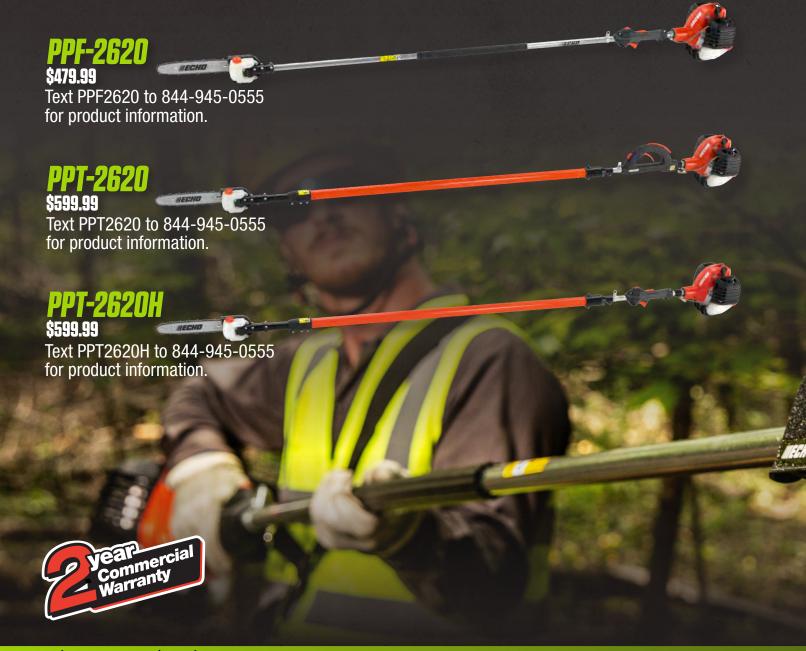

9 | CS-2511T         CS-501P         CS-620P           25         50.2         59.8           5.2         10.4         13.7           6.4         16.6         21.8           4.7         9.5         10.2           SIDE ACCESS         SIDE ACCESS         SIDE ACCESS           ADJUSTABLE /<br>CLUTCH-DRIVEN         ADJUSTABLE /<br>CLUTCH-DRIVEN         ADJUSTABLE /<br>CLUTCH-DRIVEN           12", 14"         16", 18", 20"         18", 20", 24", 27"           \$399.99         \$459.99 - \$469.99         \$549.99 - \$569.99           \$335.99         \$386.39 - \$394.79         \$461.99 - \$478.79           \$319.99         \$367.99-\$375.99         \$439.99 - \$455.99 |



# POWER PRUNERS®

- Available in fixed or telescoping configurations.
- Long reach for fast, easy, and safe tree pruning.



| SPECIFICATION             | ECH0<br>PPF-2620   | ECH0<br>PPT-2620 | ECH0<br>PPT-2620H |
|---------------------------|--------------------|------------------|-------------------|
| HANDLE TYPE               | In-Line            | Loop             | In-Line           |
| ENGINE SIZE (CC)          | 25.4               | 25.4             | 25.4              |
| DRY WEIGHT (LBS)          | 13.2               | 17.4             | 17.0              |
| FUEL CAPACITY (OZ)        | 20.6               | 20.6             | 20.6              |
| EXTENDED LENGTH (IN)      | FIXED LENGTH - 96" | 146"             | 146"              |
| OPTIONAL - SHAFT EXTENDER | YES - 36"          | YES - 48"        | YES - 48"         |
| BAR OIL CAPACITY (OZ)     | 6.6                | 6.6              | 6.6