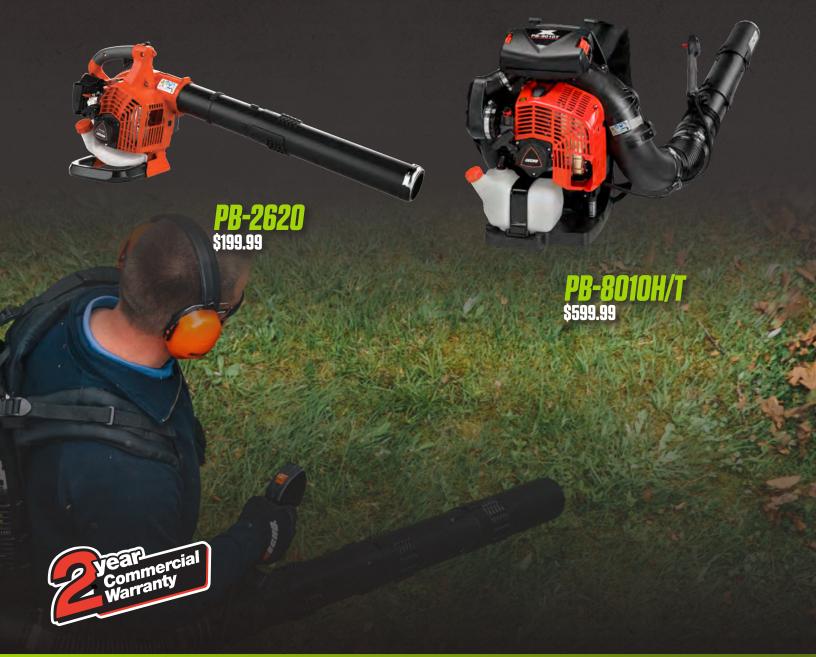

#### **BLOWERS**

- PB-2620
- PB-770H
- PB-770T
- PB-8010H
- PB-8010T

### PB-8010 FEATURES AND BENEFITS

- 79.9 cc 2-stroke engine for maximum productivity
- Category-leading 44 Newton performance to easily tackle the toughest applications
- Carbon-fiber frame and fan case for light weight and reduced fatigue
- Massive blower pipe for maximum air flow
- Fan intake in backpad provides cooling air across the user's back for increased comfort in hot weather
- Padded backrest and shoulder straps for all-day use

#### THE PB-8010 BLOWS AWAY ALL COMPETITIVE MODELS!

## PB-2620

|                         | <u> </u>        |
|-------------------------|-----------------|
| SPECIFICATION           | ECH0<br>PB-2620 |
| ENGINE SIZE (CC)        | 25.4            |
| WEIGHT (LBS)            | 9.7             |
| FUEL CAPACITY (OZ)      | 20.3            |
| AIR SPEED (MPH)         | 172             |
| AIR VOLUME (CFM)        | 456             |
| BLOWING FORCE (NEWTONS) | 15.8            |
| RETAIL                  | \$199.99        |
| FLEET 16% DISCOUNT      | \$167.99        |
| FLEET 20% DISCOUNT      | \$159.99        |
| COMMERCIAL WARRANTY     | 2 YEAR          |

Text PB2620 to 844-945-0555 for product information.