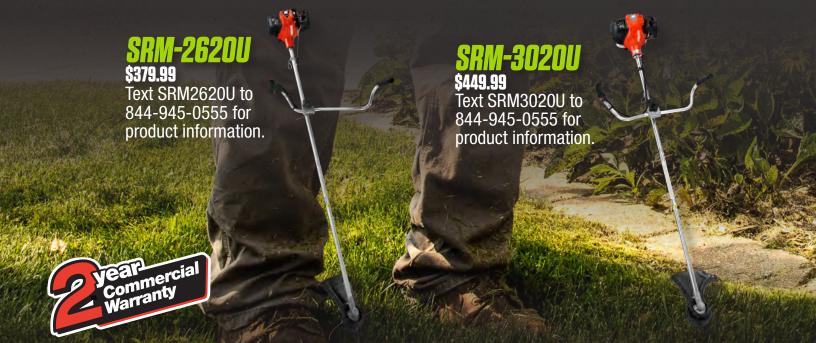

#### SRM-3020

\$399.99

Text SRM3020 to 844-945-0555 for product information. product information.

Text SRM3020T to 844-945-0555 for

- Class-leading performance and power to meet the demands of professional landscapers.
- Available in three configurations: Standard, High Torque, and U Handle.

|                           |                                                                                                                                                                                                                                                                                                                                                                                                                                                                                                                                                                                                                                                                                                                                                                                                                                                                                                                                                                                                                                                                                                                                                                                                                                                                                                                                                                                                                                                                                                                                                                                                                                                                                                                                                                                                                                                                                                                                                                                                                                                                                                                                | TRIM                                                                                                                                                                                                                                                                                                                                                                                                                                                                                                                                                                                                                                                                                                                                                                                                                                                                                                                                                                                                                                                                                                                                                                                                                                                                                                                                                                                                                                                                                                                                                                                                                                                                                                                                                                                                                                                                                                                                                                                                                                                                                                                           | BRUSHO             | CUTTERS            |                    |                    |
|---------------------------|--------------------------------------------------------------------------------------------------------------------------------------------------------------------------------------------------------------------------------------------------------------------------------------------------------------------------------------------------------------------------------------------------------------------------------------------------------------------------------------------------------------------------------------------------------------------------------------------------------------------------------------------------------------------------------------------------------------------------------------------------------------------------------------------------------------------------------------------------------------------------------------------------------------------------------------------------------------------------------------------------------------------------------------------------------------------------------------------------------------------------------------------------------------------------------------------------------------------------------------------------------------------------------------------------------------------------------------------------------------------------------------------------------------------------------------------------------------------------------------------------------------------------------------------------------------------------------------------------------------------------------------------------------------------------------------------------------------------------------------------------------------------------------------------------------------------------------------------------------------------------------------------------------------------------------------------------------------------------------------------------------------------------------------------------------------------------------------------------------------------------------|--------------------------------------------------------------------------------------------------------------------------------------------------------------------------------------------------------------------------------------------------------------------------------------------------------------------------------------------------------------------------------------------------------------------------------------------------------------------------------------------------------------------------------------------------------------------------------------------------------------------------------------------------------------------------------------------------------------------------------------------------------------------------------------------------------------------------------------------------------------------------------------------------------------------------------------------------------------------------------------------------------------------------------------------------------------------------------------------------------------------------------------------------------------------------------------------------------------------------------------------------------------------------------------------------------------------------------------------------------------------------------------------------------------------------------------------------------------------------------------------------------------------------------------------------------------------------------------------------------------------------------------------------------------------------------------------------------------------------------------------------------------------------------------------------------------------------------------------------------------------------------------------------------------------------------------------------------------------------------------------------------------------------------------------------------------------------------------------------------------------------------|--------------------|--------------------|--------------------|--------------------|
| SPECIFICATION             | ECH0<br>SRM-2620                                                                                                                                                                                                                                                                                                                                                                                                                                                                                                                                                                                                                                                                                                                                                                                                                                                                                                                                                                                                                                                                                                                                                                                                                                                                                                                                                                                                                                                                                                                                                                                                                                                                                                                                                                                                                                                                                                                                                                                                                                                                                                               | ECH0<br>SRM-2620T                                                                                                                                                                                                                                                                                                                                                                                                                                                                                                                                                                                                                                                                                                                                                                                                                                                                                                                                                                                                                                                                                                                                                                                                                                                                                                                                                                                                                                                                                                                                                                                                                                                                                                                                                                                                                                                                                                                                                                                                                                                                                                              | ECH0<br>SRM-3020   | ECH0<br>SRM-3020T  | ECHO<br>SRM-2620U  | ECH0<br>SRM-3020U  |
| ENGINE SIZE (CC)          | 25.4                                                                                                                                                                                                                                                                                                                                                                                                                                                                                                                                                                                                                                                                                                                                                                                                                                                                                                                                                                                                                                                                                                                                                                                                                                                                                                                                                                                                                                                                                                                                                                                                                                                                                                                                                                                                                                                                                                                                                                                                                                                                                                                           | 25.4                                                                                                                                                                                                                                                                                                                                                                                                                                                                                                                                                                                                                                                                                                                                                                                                                                                                                                                                                                                                                                                                                                                                                                                                                                                                                                                                                                                                                                                                                                                                                                                                                                                                                                                                                                                                                                                                                                                                                                                                                                                                                                                           | 30.5               | 30.5               | 25.4               | 30.5               |
| DRY WEIGHT<br>(LBS)       | 12.3                                                                                                                                                                                                                                                                                                                                                                                                                                                                                                                                                                                                                                                                                                                                                                                                                                                                                                                                                                                                                                                                                                                                                                                                                                                                                                                                                                                                                                                                                                                                                                                                                                                                                                                                                                                                                                                                                                                                                                                                                                                                                                                           | 12.5                                                                                                                                                                                                                                                                                                                                                                                                                                                                                                                                                                                                                                                                                                                                                                                                                                                                                                                                                                                                                                                                                                                                                                                                                                                                                                                                                                                                                                                                                                                                                                                                                                                                                                                                                                                                                                                                                                                                                                                                                                                                                                                           | 13.7               | 13.9               | 13.3               | 14.8               |
| FUEL CAPACITY<br>(0Z)     | 20.6                                                                                                                                                                                                                                                                                                                                                                                                                                                                                                                                                                                                                                                                                                                                                                                                                                                                                                                                                                                                                                                                                                                                                                                                                                                                                                                                                                                                                                                                                                                                                                                                                                                                                                                                                                                                                                                                                                                                                                                                                                                                                                                           | 20.6                                                                                                                                                                                                                                                                                                                                                                                                                                                                                                                                                                                                                                                                                                                                                                                                                                                                                                                                                                                                                                                                                                                                                                                                                                                                                                                                                                                                                                                                                                                                                                                                                                                                                                                                                                                                                                                                                                                                                                                                                                                                                                                           | 24                 | 24                 | 20.6               | 24                 |
| CUTTING SWATH (IN)        | 17                                                                                                                                                                                                                                                                                                                                                                                                                                                                                                                                                                                                                                                                                                                                                                                                                                                                                                                                                                                                                                                                                                                                                                                                                                                                                                                                                                                                                                                                                                                                                                                                                                                                                                                                                                                                                                                                                                                                                                                                                                                                                                                             | 17                                                                                                                                                                                                                                                                                                                                                                                                                                                                                                                                                                                                                                                                                                                                                                                                                                                                                                                                                                                                                                                                                                                                                                                                                                                                                                                                                                                                                                                                                                                                                                                                                                                                                                                                                                                                                                                                                                                                                                                                                                                                                                                             | 20                 | 20                 | 17                 | 21                 |
| GEAR RATIO                | 1.62:1                                                                                                                                                                                                                                                                                                                                                                                                                                                                                                                                                                                                                                                                                                                                                                                                                                                                                                                                                                                                                                                                                                                                                                                                                                                                                                                                                                                                                                                                                                                                                                                                                                                                                                                                                                                                                                                                                                                                                                                                                                                                                                                         | 2.07:1                                                                                                                                                                                                                                                                                                                                                                                                                                                                                                                                                                                                                                                                                                                                                                                                                                                                                                                                                                                                                                                                                                                                                                                                                                                                                                                                                                                                                                                                                                                                                                                                                                                                                                                                                                                                                                                                                                                                                                                                                                                                                                                         | 1.62:1             | 2.07:1             | 1.62:1             | 1.62:1             |
| ТҮРЕ                      | Standard                                                                                                                                                                                                                                                                                                                                                                                                                                                                                                                                                                                                                                                                                                                                                                                                                                                                                                                                                                                                                                                                                                                                                                                                                                                                                                                                                                                                                                                                                                                                                                                                                                                                                                                                                                                                                                                                                                                                                                                                                                                                                                                       | High Torque                                                                                                                                                                                                                                                                                                                                                                                                                                                                                                                                                                                                                                                                                                                                                                                                                                                                                                                                                                                                                                                                                                                                                                                                                                                                                                                                                                                                                                                                                                                                                                                                                                                                                                                                                                                                                                                                                                                                                                                                                                                                                                                    | Standard           | High Torque        | U Handle           | U Handle           |
| HEAD                      | SPEED-FEED®<br>400                                                                                                                                                                                                                                                                                                                                                                                                                                                                                                                                                                                                                                                                                                                                                                                                                                                                                                                                                                                                                                                                                                                                                                                                                                                                                                                                                                                                                                                                                                                                                                                                                                                                                                                                                                                                                                                                                                                                                                                                                                                                                                             | SPEED-FEED®<br>400                                                                                                                                                                                                                                                                                                                                                                                                                                                                                                                                                                                                                                                                                                                                                                                                                                                                                                                                                                                                                                                                                                                                                                                                                                                                                                                                                                                                                                                                                                                                                                                                                                                                                                                                                                                                                                                                                                                                                                                                                                                                                                             | SPEED-FEED®<br>450 | SPEED-FEED®<br>450 | SPEED-FEED®<br>400 | SPEED-FEED®<br>450 |
| MAX LINE<br>DIAMETER (IN) | .105                                                                                                                                                                                                                                                                                                                                                                                                                                                                                                                                                                                                                                                                                                                                                                                                                                                                                                                                                                                                                                                                                                                                                                                                                                                                                                                                                                                                                                                                                                                                                                                                                                                                                                                                                                                                                                                                                                                                                                                                                                                                                                                           | .105                                                                                                                                                                                                                                                                                                                                                                                                                                                                                                                                                                                                                                                                                                                                                                                                                                                                                                                                                                                                                                                                                                                                                                                                                                                                                                                                                                                                                                                                                                                                                                                                                                                                                                                                                                                                                                                                                                                                                                                                                                                                                                                           | .130               | .130               | .105               | 130                |
| RETAIL                    | \$329.99                                                                                                                                                                                                                                                                                                                                                                                                                                                                                                                                                                                                                                                                                                                                                                                                                                                                                                                                                                                                                                                                                                                                                                                                                                                                                                                                                                                                                                                                                                                                                                                                                                                                                                                                                                                                                                                                                                                                                                                                                                                                                                                       | \$359.99                                                                                                                                                                                                                                                                                                                                                                                                                                                                                                                                                                                                                                                                                                                                                                                                                                                                                                                                                                                                                                                                                                                                                                                                                                                                                                                                                                                                                                                                                                                                                                                                                                                                                                                                                                                                                                                                                                                                                                                                                                                                                                                       | \$399.99           | \$429.99           | \$379.99           | \$449.99           |
| FLEET 16%<br>DISCOUNT     | \$277.19                                                                                                                                                                                                                                                                                                                                                                                                                                                                                                                                                                                                                                                                                                                                                                                                                                                                                                                                                                                                                                                                                                                                                                                                                                                                                                                                                                                                                                                                                                                                                                                                                                                                                                                                                                                                                                                                                                                                                                                                                                                                                                                       | \$302.39                                                                                                                                                                                                                                                                                                                                                                                                                                                                                                                                                                                                                                                                                                                                                                                                                                                                                                                                                                                                                                                                                                                                                                                                                                                                                                                                                                                                                                                                                                                                                                                                                                                                                                                                                                                                                                                                                                                                                                                                                                                                                                                       | \$355.99           | \$361.19           | \$319.99           | \$377.99           |
| FLEET 20%<br>DISCOUNT     | \$263.99                                                                                                                                                                                                                                                                                                                                                                                                                                                                                                                                                                                                                                                                                                                                                                                                                                                                                                                                                                                                                                                                                                                                                                                                                                                                                                                                                                                                                                                                                                                                                                                                                                                                                                                                                                                                                                                                                                                                                                                                                                                                                                                       | \$287.99                                                                                                                                                                                                                                                                                                                                                                                                                                                                                                                                                                                                                                                                                                                                                                                                                                                                                                                                                                                                                                                                                                                                                                                                                                                                                                                                                                                                                                                                                                                                                                                                                                                                                                                                                                                                                                                                                                                                                                                                                                                                                                                       | \$319.99           | \$343.99           | \$303.99           | \$359.99           |
| COMMERCIAL WARRANTY       | 2 YEAR                                                                                                                                                                                                                                                                                                                                                                                                                                                                                                                                                                                                                                                                                                                                                                                                                                                                                                                                                                                                                                                                                                                                                                                                                                                                                                                                                                                                                                                                                                                                                                                                                                                                                                                                                                                                                                                                                                                                                                                                                                                                                                                         | 2 YEAR                                                                                                                                                                                                                                                                                                                                                                                                                                                                                                                                                                                                                                                                                                                                                                                                                                                                                                                                                                                                                                                                                                                                                                                                                                                                                                                                                                                                                                                                                                                                                                                                                                                                                                                                                                                                                                                                                                                                                                                                                                                                                                                         | 2 YEAR             | 2 YEAR             | 2 YEAR             | 2 YEAR             |
|                           | THE RESIDENCE OF THE PARTY OF T | THE STATE OF THE S | Mile - The second  |                    |                    |                    |