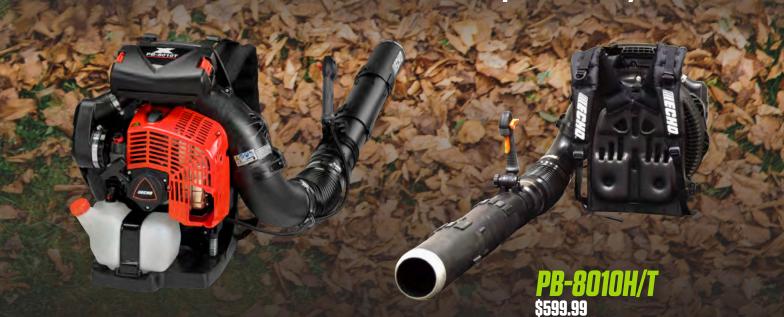

### PB-8010 FEATURES AND BENEFITS

- 79.9 cc 2-stroke engine for maximum productivity
- Category-leading 44 Newton performance to easily tackle the toughest applications
- Carbon-fiber frame and fan case for light weight and reduced fatigue
- Massive blower pipe for maximum air flow
- Fan intake in backpad provides cooling air across the user's back for increased comfort in hot weather
- Padded backrest and shoulder straps for all-day use

#### THE PB-8010 BLOWS AWAY ALL COMPETITIVE MODELS!

#### **COMPETITIVE MODELS**

| SPECIFICATION              | ECH0<br>PB-8010 | STIHL<br>BR700X | MARUYAMA<br>BL9000          | REDMAX<br>EBZ8500         |
|----------------------------|-----------------|-----------------|-----------------------------|---------------------------|
| ENGINE SIZE (CC)           | 79.9            | 64.8            | 79.2                        | 75.6                      |
| WEIGHT (LBS)               | 24.5            | 23.4            | 24                          | 24.9                      |
| FUEL CAPACITY (OZ)         | 83.8            | 47.3            | 71                          | 77.8                      |
| AIR SPEED (MPH)            | 211             | 197             | 225                         | 206                       |
| AIR VOLUME (CFM)           | 1071            | 912             | 1018                        | 908                       |
| BLOWING FORCE<br>(NEWTONS) | 44              | 35              | N/A                         | 40 CLAIMED<br>(37 ACTUAL) |
| RETAIL                     | \$599.99        | \$559.95        | \$599.99                    | \$559.99                  |
| FLEET 16% DISCOUNT         | \$503.99        |                 | Jan Barrell                 |                           |
| FLEET 20% DISCOUNT         | \$479.99        |                 | 10.3                        | A STATE OF                |
| COMMERCIAL WARRANTY        | 2 YEAR          | 2 YEAR          | 5 YEAR<br>(USING 89 OCTANE) | 2 YEAR                    |