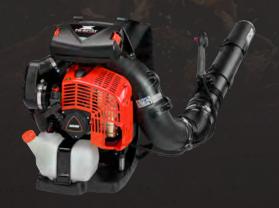

### PB-8010 FEATURES AND BENEFITS

- 79.9 cc 2-stroke engine for maximum productivity
- Category-leading 44 Newton performance to easily tackle the toughest applications
- Carbon-fiber frame and fan case for light weight and reduced fatigue
- Massive blower pipe for maximum air flow
- Fan intake in backpad provides cooling air across the user's back for increased comfort in hot weather
- Padded backrest and shoulder straps for all-day use

PB-8010

Text PB8010 to 844-945-0555 for product information.

#### THE PB-8010 BLOWS AWAY ALL COMPETITIVE MODELS!